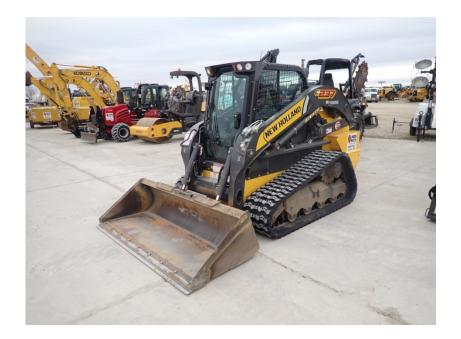

## Skid Steer: 2018 New Holland C237

## Stock Number: N5808

RENTAL UNIT ONLY - CALL FOR RENTAL RATES. Cab heat and A/C, radio, FTP/F5H FL463A\*F001 76HP T4F diesel, E H hand controls, 2 speed, 3,700 lb. operating capacity, 17.7" rubber tracks, aux. hydraulics, heavy duty hydraulic mount plate, lap bar, ride control, self-level, suspension seat, keyless start, block heater, work lights, front electric multi-function, suspension seat, steel hoods, heavy duty rear door, 78" bucket, 10,000 lbs. Extended Warranty 2,000 hrs. or 6/23/21, Emissions Warranty 3,000 hrs. or 6/23/24.