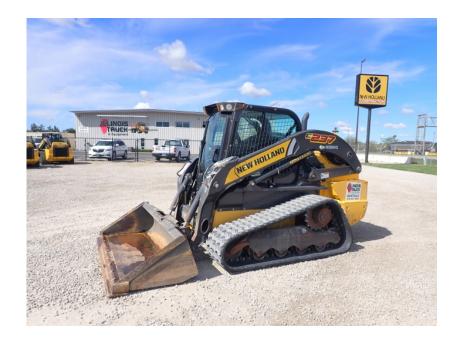

## Skid Steer: 2018 New Holland C237

## Stock Number: N5804

RENTAL UNIT ONLY - CALL FOR RENTAL RATES. Heat and A/C, radio, FTP/F5H FL463A\*F001 76HP T4F diesel, E H hand controls, 2 speed, 3,700 lb. operating capacity, 17.7" rubber tracks, aux. hydraulics, heavy duty hydraulic mount plate, lap bar, ride control, self-level, suspension seat, keyless start, block heater, work lights, front electric multi-function, steel hoods, heavy duty rear door, 78" bucket, 10,000 lbs. Extended Warranty 2,000 hrs. or 3/25/21, Emissions Warranty 3,000 hrs. or 3/25/24.

Hour/Mile Meter: 821