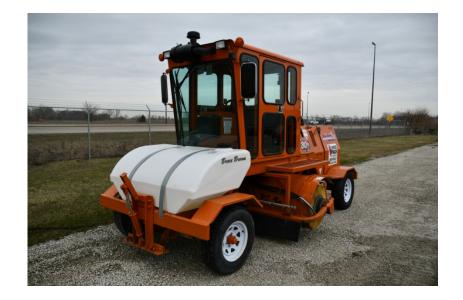

## Sweeper / Broom Equipment: 2018 Broce RCT350

### Stock Number: N5765

A/C and heat, Cummins QSF2.8t4 Tier4f 84.5HP diesel, 2 speed hydrostatic, 225/75R16 tires, 8' brush, 150 gallon water spray system, joystick broom controls, Hyd's and brackets for scraper blade, road lights, beacon, mirrors, scraper blade at additional cost. Warranty 1,000 hrs. or 4/25/20.