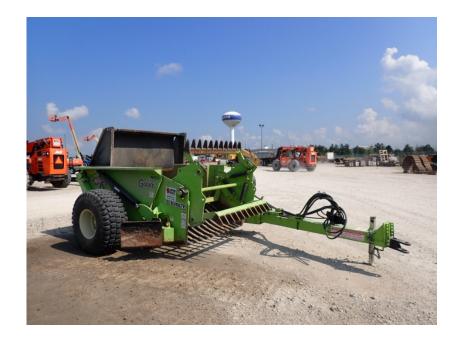

## Rock Pickers: 2018 Schulte 2500 Giant Rock Picker

## Stock Number: N5733

5' wide, 2.5 yd. capacity hopper, 3" - 27" rock size, hydraulic direct drive reel, hydraulic swing hitch, 3 batts with spring trip, minimum 75HP tractor, pintle hook, 16.5 x 16.1 flotation tires, 5,100 lbs.