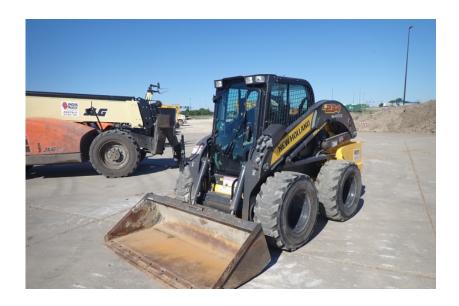

## **Illinois Truck & Equipment**

320 E. Briscoe Dr, Morris, IL 60450 **Jay Reardon** jay@iltruck.com

1-815-941-1900

Skid Steer: 2018 New Holland L234

Stock Number: N5707

RENTAL UNIT ONLY - CALL FOR RENTAL RATES. Heat, A/C, 84HP T4F diesel, E-H hand controls, 2 speed, 3,400 lb. operating capacity, 14 x17.5 tires, High Flow Plus package, aux. front electrics, heavy duty hydraulic mount plate, lap bar, steel hoods and covers, suspension seat, keyless start, radio, block heater, work lights, battery disconnect, heavy duty rear door, 78" bucket, 8,900 lbs. Extended Warranty 2,000 hr or 2/26/21, Emissions Warranty 3,000 hr or 2/26/24.

Hour/Mile Meter: 561

## **SALE PRICE**

New Holland Skid Steer POR

| RENTAL RATE |       |       |       |         |
|-------------|-------|-------|-------|---------|
| MAKE        | MODEL | DAY   | WEEK  | 4 WEEK  |
| New Holland | L234  | \$285 | \$850 | \$2,500 |