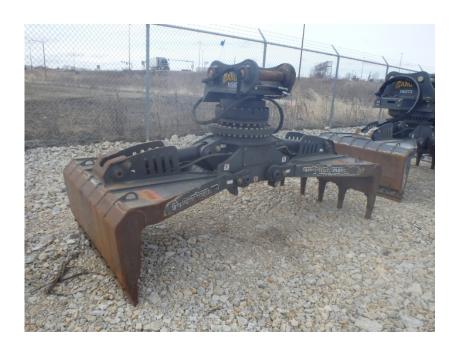

## **Illinois Truck & Equipment**

320 E. Briscoe Dr, Morris, IL 60450 **Jay Reardon** jay@iltruck.com

1-815-941-1900

Attachment Surplus: 2018 AMI GR3345RRMG Mat Grapple

Stock Number: N5681SUR

Pinned to fit a Kobelco SK210 excavator, 150-200 series, 360 rotation, Indexator rotator, 106" grapple opening, 18" tine height, 54.5" jaw width, 39" grapple height, 3,530 lbs