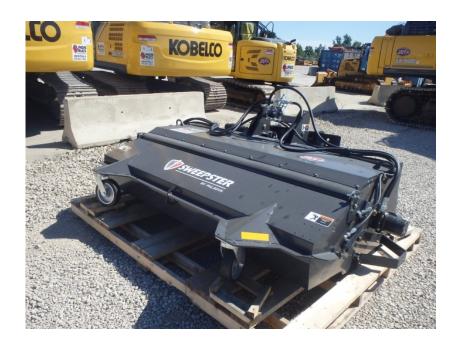

## **Illinois Truck & Equipment**

320 E. Briscoe Dr, Morris, IL 60450 **Jay Reardon** jay@iltruck.com

1-815-941-1900

Attachments: 2018 Sweepster CS26 Hopper Broom

Stock Number: N5656

Cat IT quick coupler mount, 7' wide, 26" diameter broom, bidirectional brush, dual drive motor, .53 cubic yard hopper, 15-25 GPM, 2,000-3,500 psi, 1,515 lbs.

## **SALE PRICE**

Sweepster Attachments \$13,750.00

| RENTAL RATE |                      |       |       |         |
|-------------|----------------------|-------|-------|---------|
| MAKE        | MODEL                | DAY   | WEEK  | 4 WEEK  |
| Sweepster   | CS26 Hopper<br>Broom | \$150 | \$450 | \$1,350 |