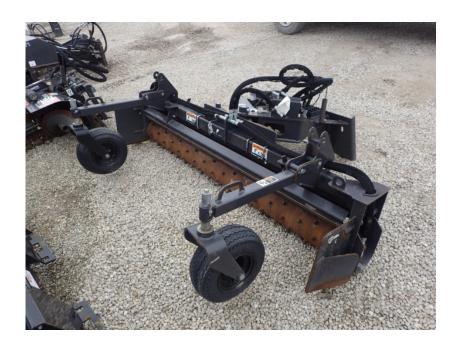

## **Illinois Truck & Equipment**

320 E. Briscoe Dr, Morris, IL 60450 Jay Reardon jay@iltruck.com

1-815-941-1900

Attachments: 2018 FFC 90" Power Box Rake

Stock Number: N5584

90" wide, direct drive, universal skid loader mount, hydraulic angle, bi-directional drum, 12-40 gpm range, 1,110 lbs.