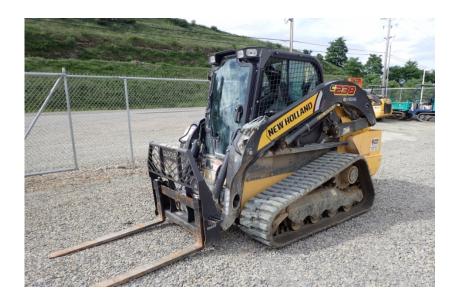

## Skid Steer: 2018 New Holland C238

## Stock Number: N5545

RENTAL UNIT ONLY - CALL FOR RENTAL RATES. A/C, radio, 84HP, hand controls, 2 speed, 3,800 lb. cap., heavy duty hydraulic mount plate, ride control, self-level, work lights, multi-function electrical, battery disconnect, 10,100 lbs. Extended Warranty 9/24/20. Emission Warranty 9/24/23.