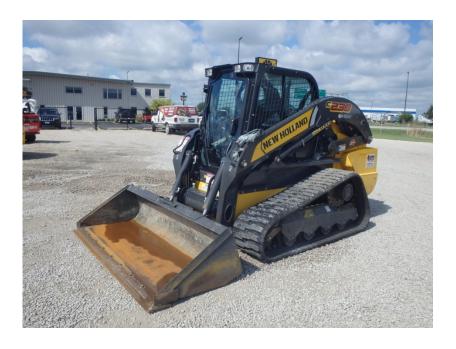

## **Illinois Truck & Equipment**

320 E. Briscoe Dr, Morris, IL 60450 **Jay Reardon** jay@iltruck.com

1-815-941-1900

Skid Steer: 2018 New Holland C238

Stock Number: N5541

RENTAL UNIT ONLY - CALL FOR RENTAL RATES. A/C, radio, 84HP, foot controls, 2 speed, 3,800 lb. cap., hydr. mount plate, ride control, self-level, multi-function electrical, steel hoods, 10,100 lbs. Extended Warranty 11/26/20. Emission Warranty 11/26/23.