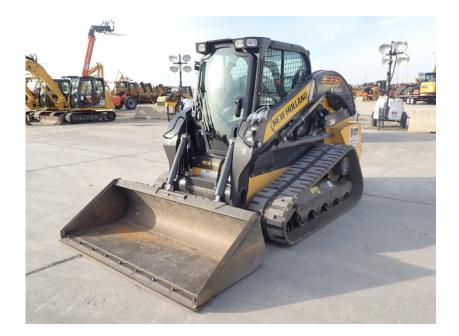

## Skid Steer: 2018 New Holland C237

## Stock Number: N5539U

RENTAL UNIT ONLY - CALL FOR RENTAL RATES. Cab heat and A/C, radio, FTP/F5H FL463A\*F001 76HP T4F diesel, E H hand controls, 2 speed, 3,700 lb. operating capacity, 17.7" rubber tracks, aux. hydraulics, heavy duty hydraulic mount plate, lap bar, ride control, self-level, suspension seat, keyless start, block heater, work lights, front electric multi-function, suspension seat, steel hoods, heavy duty rear door, 78" bucket, 10,000 lbs.