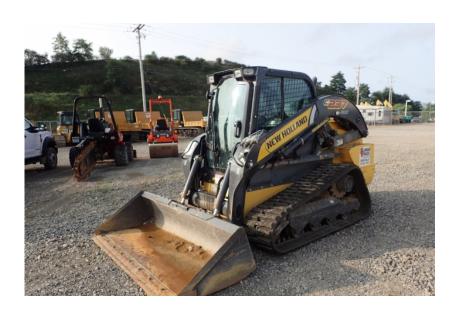

## **Illinois Truck & Equipment**

320 E. Briscoe Dr, Morris, IL 60450 **Jay Reardon** jay@iltruck.com

1-815-941-1900

Skid Steer: 2018 New Holland C237

Stock Number: N5527

RENTAL UNIT ONLY - CALL FOR RENTAL RATES. Heat and A/C, radio, FTP/F5H FL463A\*F001 76HP T4F diesel, E-H hand controls, 2 speed, 3,700 lb. operating capacity, 17.7" rubber tracks, aux. hydraulics, heavy duty hydraulic mount plate, lap bar, ride control, self-level, suspension seat, keyless start, block heater, work lights, front electric multi-function, steel hoods, heavy duty rear door, 78" bucket, 10,000 lbs., Emissions Warranty 3,000 hrs. or 9/24/23.

Hour/Mile Meter: 838

## **SALE PRICE**

New Holland Skid Steer POR

| RENTAL RATE |       |       |         |         |
|-------------|-------|-------|---------|---------|
| MAKE        | MODEL | DAY   | WEEK    | 4 WEEK  |
| New Holland | C237  | \$375 | \$1,100 | \$3,300 |