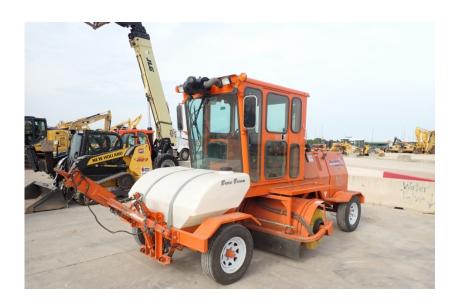

## Illinois Truck & Equipment

320 E. Briscoe Dr, Morris, IL 60450 **Jay Reardon** jay@iltruck.com

1-815-941-1900

Sweeper / Broom Equipment: 2018 Broce RCT350

Stock Number: N5512

A/C and heat, Cummins QSF2.8t4 Tier4f 84.5HP diesel, 2 speed hydrostatic, 225/75R16 tires, 8' brush, 150 gallon water spray system, joystick broom controls, brackets & steering valve for tow bar, Hyd's and brackets for scraper blade, road lights, beacon, mirrors. Scraper blade and tow bar are additional

Hour/Mile Meter: 1,370

## **SALE PRICE**

Broce Sweeper / Broom Equipment \$42,500.00

| RENTAL RATE |        |       |       |         |
|-------------|--------|-------|-------|---------|
| MAKE        | MODEL  | DAY   | WEEK  | 4 WEEK  |
| Broce       | RCT350 | \$325 | \$975 | \$2,950 |