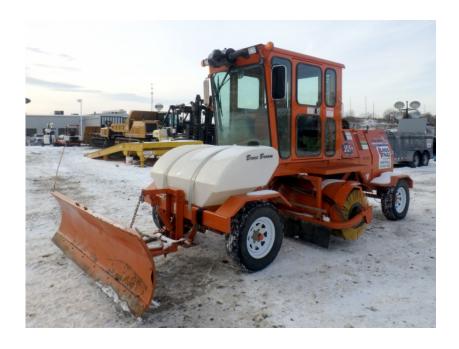

## **Illinois Truck & Equipment**

320 E. Briscoe Dr, Morris, IL 60450 **Jay Reardon** jay@iltruck.com

1-815-941-1900

Sweeper / Broom Equipment: 2018 Broce RCT350

Stock Number: N5510

A/C and heat, Cummins QSF2.8t4 Tier4f 84.5HP diesel, 2 speed hydrostatic, 225/75R16 tires, 8' brush, 150 gallon water spray system, joystick broom controls, brackets & steering valve for tow bar, Hyd's and brackets for scraper blade, road lights, beacon, mirrors. Scraper blade and tow bar are additional