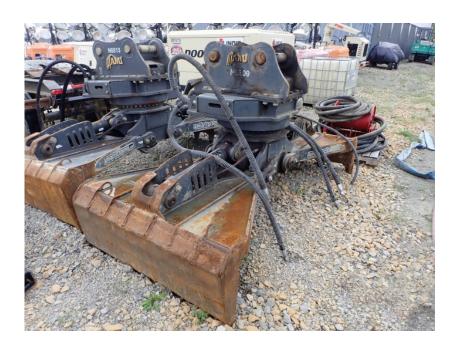

## **Illinois Truck & Equipment**

320 E. Briscoe Dr, Morris, IL 60450 **Jay Reardon** jay@iltruck.com

1-815-941-1900

Attachment Surplus: 2018 AMI GR3345RRMG Mat Grapple

Stock Number: N5509SUR

Pinned to fit a Kobelco SK210, SK235, SK270SR excavator, 150-200 series, 360 rotation, Rotobec rotator, 106" grapple opening, 18" tine height, 54.5" jaw width, 39" grapple height, 3,500 lbs.