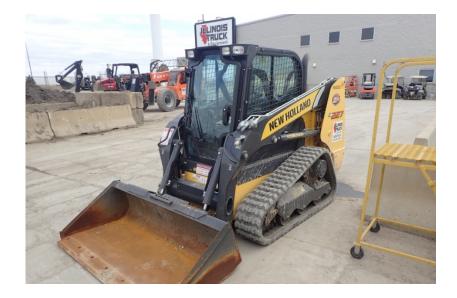

## Skid Steer: 2018 New Holland C227

## Stock Number: N5425

RENTAL UNIT ONLY - CALL FOR RENTAL RATES. A/C and heat, radio, FTP/F5H FL463A 74HP T4F diesel, E H hand controls , 2 speed, 2,700 lb. operating capacity, lap bar, 12.6" rubber tracks, aux. hydraulics, hydraulic mount plate, block heater, multi-function front electronics, work lights, air ride seat, keyless start, heavy duty rear door, 72" bucket, 8,270 lbs. Extended Warranty 2,000 hrs. or 11/26/20, Emissions Warranty 3,000 hrs. or 11/26/23.