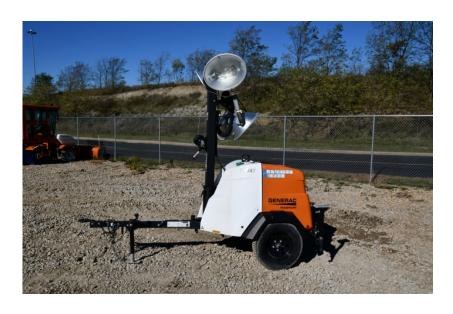

## **Illinois Truck & Equipment**

320 E. Briscoe Dr, Morris, IL 60450 **Jay Reardon** jay@iltruck.com

1-815-941-1900

Light Tower: 2018 Magnum MLT6SM

Stock Number: N5247

Mitsubishi L3E 12.2HP T4f diesel, Marathon 6kW single phase generator, auto start up, 4 light fixtures, 42 gallon fuel tank, 90 hour run time, 440,000 lumen, 360 degree mast, 175/80D13 tires, pintle eye, 1,500 lbs.

Hour/Mile Meter: 3,009

## SALE PRICE

Magnum Light Tower \$6,500.00

| RENTAL RATE |        |       |       |        |
|-------------|--------|-------|-------|--------|
| MAKE        | MODEL  | DAY   | WEEK  | 4 WEEK |
| Magnum      | MLT6SM | \$125 | \$250 | \$500  |