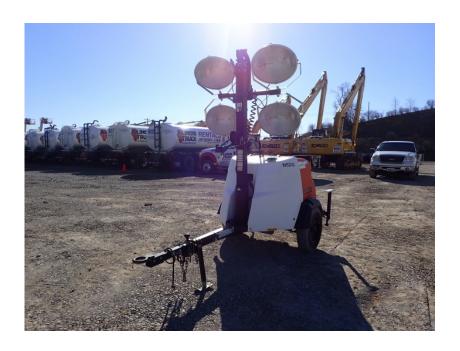

## **Illinois Truck & Equipment**

320 E. Briscoe Dr, Morris, IL 60450 **Jay Reardon** jay@iltruck.com

1-815-941-1900

Light Tower: 2018 Magnum MLT6SM

Stock Number: N5243

Mitsubishi L3E 12.2HP T4f diesel, Marathon 6kW single phase generator, auto start up, 4 light fixtures, 42 gallon fuel tank, 90 hour run time, 440,000 lumen, 360 degree mast, 175/80D13 tires, pintle eye, 1,500 lbs.

Hour/Mile Meter: 644

## SALE PRICE

Magnum Light Tower \$7,500.00

| RENTAL RATE |        |       |       |        |
|-------------|--------|-------|-------|--------|
| MAKE        | MODEL  | DAY   | WEEK  | 4 WEEK |
| Magnum      | MLT6SM | \$125 | \$250 | \$500  |