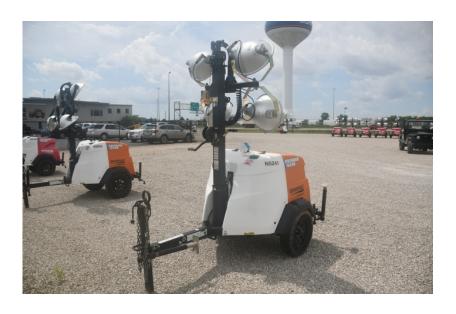

## **Illinois Truck & Equipment**

320 E. Briscoe Dr, Morris, IL 60450 **Jay Reardon** jay@iltruck.com

1-815-941-1900

Light Tower: 2018 Magnum MLT65M

Stock Number: N5241

Mitsubishi L3E 12.2HP T4f diesel, Marathon 6kW single phase generator, auto start up, 4 light fixtures, 42 gallon fuel tank, 90 hour run time, 440,000 lumen, 360 degree mast, 175/80D13 tires, pintle eye, 1,500 lbs.