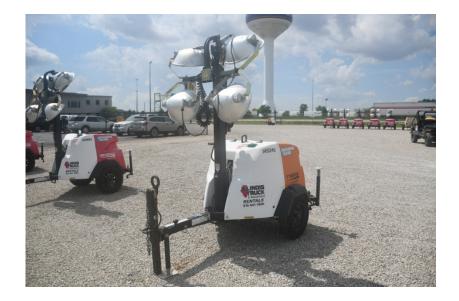

## Light Tower: 2018 Magnum MLT6SM

## Stock Number: N5240

Mitsubishi L3E 12.2HP T4f diesel, Marathon 6kW single phase generator, auto start up, 4 light fixtures, 42 gallon fuel tank, 90 hour run time, 440,000 lumen, 360 degree mast, 175/80D13 tires, pintle eye, 1,500 lbs.

Hour/Mile Meter: 910

| .E PR |  |
|-------|--|
| E PR  |  |
|       |  |
|       |  |

Magnum Light Tower \$7,500.00

| RENTAL RATE |        |       |       |        |
|-------------|--------|-------|-------|--------|
| MAKE        | MODEL  | DAY   | WEEK  | 4 WEEK |
| Magnum      | MLT6SM | \$125 | \$250 | \$500  |