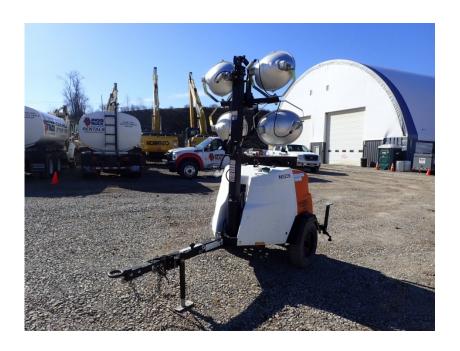

## **Illinois Truck & Equipment**

320 E. Briscoe Dr, Morris, IL 60450 **Jay Reardon** jay@iltruck.com

1-815-941-1900

Light Tower: 2018 Magnum MLT6SM

Stock Number: N5239

Mitsubishi L3E 12.2HP T4f diesel, Marathon 6kW single phase generator, auto start up, 4 light fixtures, 42 gallon fuel tank, 90 hour run time, 440,000 lumen, 360 degree mast, 175/80D13 tires, pintle eye, 1,500 lbs.

Hour/Mile Meter: 628

## SALE PRICE

Magnum Light Tower \$7,500.00

| RENTAL RATE |        |       |       |        |
|-------------|--------|-------|-------|--------|
| MAKE        | MODEL  | DAY   | WEEK  | 4 WEEK |
| Magnum      | MLT6SM | \$125 | \$250 | \$500  |