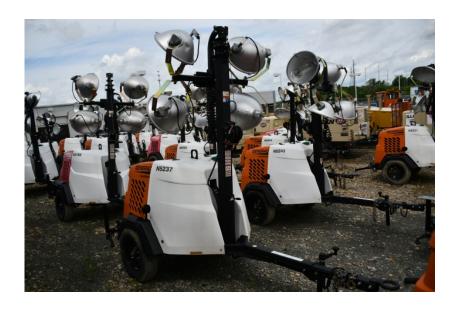

## **Illinois Truck & Equipment**

320 E. Briscoe Dr, Morris, IL 60450 **Jay Reardon** jay@iltruck.com

1-815-941-1900

Light Tower: 2018 Magnum MLT6SM

Stock Number: N5237

Mitsubishi L3E 12.2HP T4f diesel, Marathon 6kW single phase generator, auto start up, 4 light fixtures, 42 gallon fuel tank, 90 hour run time, 440,000 lumen, 360 degree mast, 175/80D13 tires, pintle eye, 1,500 lbs.

Hour/Mile Meter: 978

## SALE PRICE

Magnum Light Tower \$7,500.00

| RENTAL RATE |        |       |       |        |
|-------------|--------|-------|-------|--------|
| MAKE        | MODEL  | DAY   | WEEK  | 4 WEEK |
| Magnum      | MLT6SM | \$125 | \$250 | \$500  |