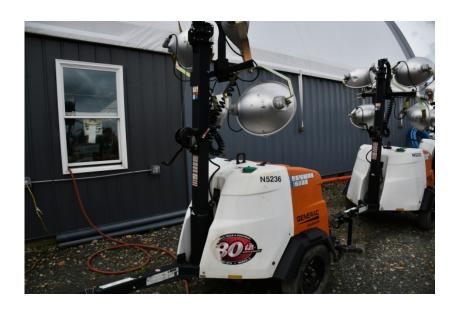

## **Illinois Truck & Equipment**

320 E. Briscoe Dr, Morris, IL 60450 **Jay Reardon** jay@iltruck.com

1-815-941-1900

Light Tower: 2018 Magnum MLT6SM

Stock Number: N5236

Mitsubishi L3E 12.2HP T4f diesel, Marathon 6kW single phase generator, auto start up, 4 light fixtures, 42 gallon fuel tank, 90 hour run time, 440,000 lumen, 360 degree mast, 175/80D13 tires, pintle eye, 1,500 lbs.

Hour/Mile Meter: 1,179

## SALE PRICE

Magnum Light Tower \$6,500.00

| RENTAL RATE |        |       |       |        |
|-------------|--------|-------|-------|--------|
| MAKE        | MODEL  | DAY   | WEEK  | 4 WEEK |
| Magnum      | MLT6SM | \$125 | \$250 | \$500  |