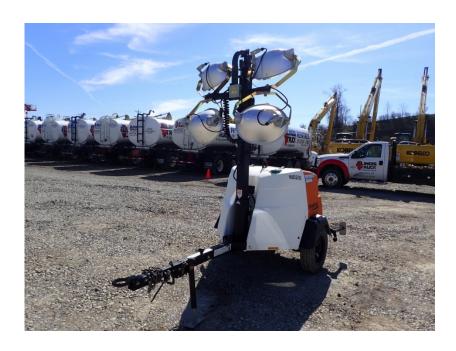

## **Illinois Truck & Equipment**

320 E. Briscoe Dr, Morris, IL 60450 **Jay Reardon** jay@iltruck.com

1-815-941-1900

Light Tower: 2018 Magnum MLT6SM

Stock Number: N5235

Mitsubishi L3E 12.2HP T4f diesel, Marathon 6kW single phase generator, auto start up, 4 light fixtures, 42 gallon fuel tank, 90 hour run time, 440,000 lumen, 360 degree mast, 175/80D13 tires, pintle eye, 1,500 lbs.

Hour/Mile Meter: 323

## SALE PRICE

Magnum Light Tower \$7,950.00

| RENTAL RATE |        |       |       |        |
|-------------|--------|-------|-------|--------|
| MAKE        | MODEL  | DAY   | WEEK  | 4 WEEK |
| Magnum      | MLT6SM | \$125 | \$250 | \$500  |