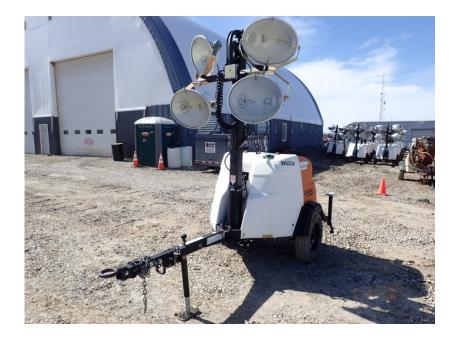

## Light Tower: 2018 Magnum MLT6SM

## Stock Number: N5234

Mitsubishi L3E 12.2HP T4f diesel, Marathon 6kW single phase generator, auto start up, 4 light fixtures, 42 gallon fuel tank, 90 hour run time, 440,000 lumen, 360 degree mast, 175/80D13 tires, pintle eye, 1,500 lbs.

Hour/Mile Meter: 7,776

| RENTAL RATE |        |       |       |        |
|-------------|--------|-------|-------|--------|
| MAKE        | MODEL  | DAY   | WEEK  | 4 WEEK |
| Magnum      | MLT6SM | \$125 | \$250 | \$500  |