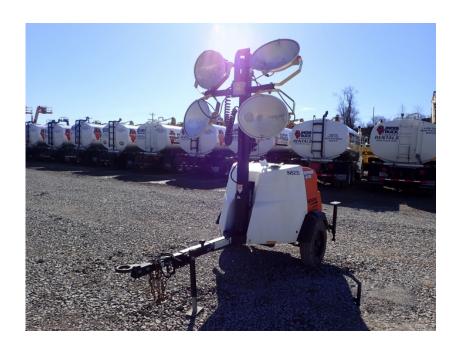

## **Illinois Truck & Equipment**

320 E. Briscoe Dr, Morris, IL 60450 **Jay Reardon** jay@iltruck.com

1-815-941-1900

Light Tower: 2018 Magnum MLT6SM

Stock Number: N5233

Mitsubishi L3E 12.2HP T4f diesel, Marathon 6kW single phase generator, auto start up, 4 light fixtures, 42 gallon fuel tank, 90 hour run time, 440,000 lumen, 360 degree mast, 175/80D13 tires, pintle eye, 1,500 lbs.

Hour/Mile Meter: 560