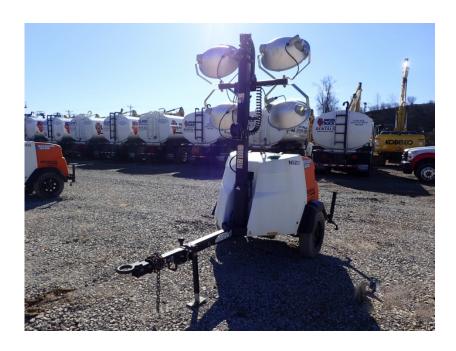

## **Illinois Truck & Equipment**

320 E. Briscoe Dr, Morris, IL 60450 **Jay Reardon** jay@iltruck.com

1-815-941-1900

Light Tower: 2018 Magnum MLT6SM

Stock Number: N5231

Mitsubishi L3E 12.2HP T4f diesel, Marathon 6kW single phase generator, auto start up, 4 light fixtures, 42 gallon fuel tank, 90 hour run time, 440,000 lumen, 360 degree mast, 175/80D13 tires, pintle eye, 1,500 lbs.

Hour/Mile Meter: 2,213

## SALE PRICE

Magnum Light Tower \$6,500.00

| RENTAL RATE |        |       |       |        |
|-------------|--------|-------|-------|--------|
| MAKE        | MODEL  | DAY   | WEEK  | 4 WEEK |
| Magnum      | MLT6SM | \$125 | \$250 | \$500  |