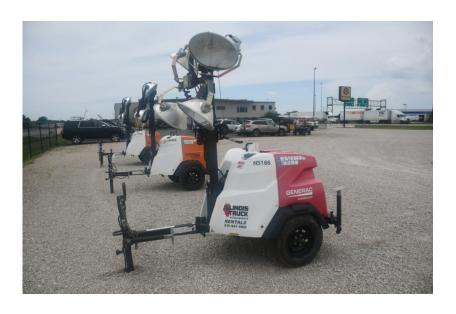

## **Illinois Truck & Equipment**

320 E. Briscoe Dr, Morris, IL 60450 **Jay Reardon** jay@iltruck.com

1-815-941-1900

Light Tower: 2017 Magnum MLT6SM

Stock Number: N5166

Mitsubishi L3E 12.2HP T4f diesel, Marathon 6kW single phase generator, auto start up, 4 light fixtures, 42 gallon fuel tank, 90 hour run time, 440,000 lumen, 360 degree mast, 175/80D13 tires, pintle eye, 1,500 lbs.

Hour/Mile Meter: 350