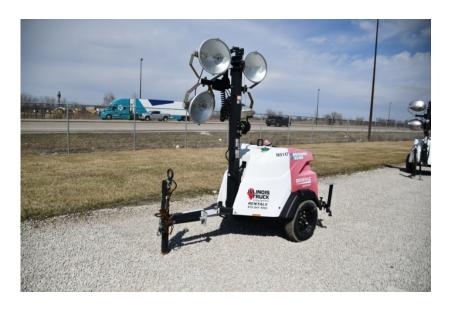

## **Illinois Truck & Equipment**

320 E. Briscoe Dr, Morris, IL 60450 **Jay Reardon** jay@iltruck.com

1-815-941-1900

Light Tower: 2017 Magnum MLT6SM

Stock Number: N5147

Mitsubishi L3E 12.2HP T4f diesel, Marathon 6kW single phase generator, auto start up, 4 light fixtures, 42 gallon fuel tank, 90 hour run time, 440,000 lumen, 360 degree mast, 175/80D13 tires, pintle eye, 1,500 lbs.

Hour/Mile Meter: 109

## **SALE PRICE**

Magnum Light Tower \$7,650.00

| RENTAL RATE |        |       |       |        |
|-------------|--------|-------|-------|--------|
| MAKE        | MODEL  | DAY   | WEEK  | 4 WEEK |
| Magnum      | MLT6SM | \$125 | \$250 | \$500  |