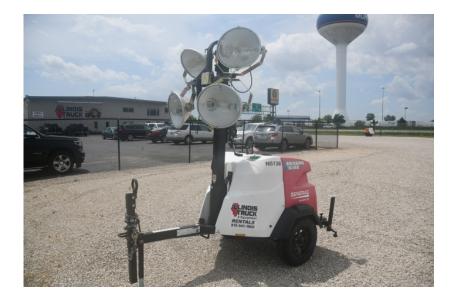

## Light Tower: 2017 Magnum MLT6SM

## Stock Number: N5138

Mitsubishi L3E 12.2HP T4f diesel, Marathon 6kW single phase generator, auto start up, 4 light fixtures, 42 gallon fuel tank, 90 hour run time, 440,000 lumen, 360 degree mast, 175/80D13 tires, pintle eye, 1,500 lbs.