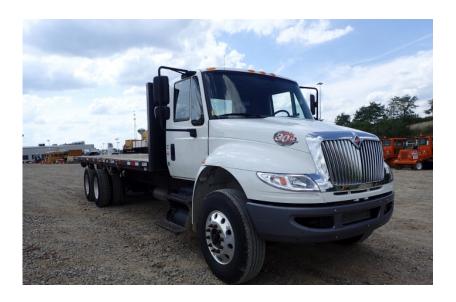

## **Illinois Truck & Equipment**

320 E. Briscoe Dr, Morris, IL 60450 **Jay Reardon** jay@iltruck.com

1-815-941-1900

Truck: 2017 International 4400SBA Tandem Flatbed

Stock Number: N5114

RENTAL UNIT ONLY - CALL FOR RENTAL RATES. 350HP, Eaton 10 spd, 53,000 lb. GVWR, 13,000 lb. frnt, 40,000 lb. rears, 4:11 rear ends, 272" wheel base, 26"x96" flatbed, single frame, air ride cab, exhaust brake, cruise, power wndws/locks, dual diff lock, block heater.

Hour/Mile Meter: 35,133

## SALE PRICE

International Truck POR

| RENTAL RATE   |                              |     |         |         |
|---------------|------------------------------|-----|---------|---------|
| MAKE          | MODEL                        | DAY | WEEK    | 4 WEEK  |
| International | 4400SBA<br>Tandem<br>Flatbed |     | \$1,750 | \$5,250 |