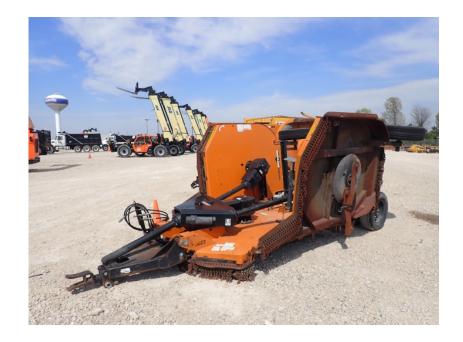

## Mowing Equipment: 2017 Woods BW1800XQ Batwing Mower

## Stock Number: N5023

15' cut, 1,000 RPM 1 3/8" CV joint PTO, 29" foam filled aircraft tires, dual wheels center section only, spring loaded axle arms, 2"-15" cut hgt, 4.5" dia. cut, 96" transport wdth, single row chain shielding, swivel clevis tongue, 5,100 lbs.