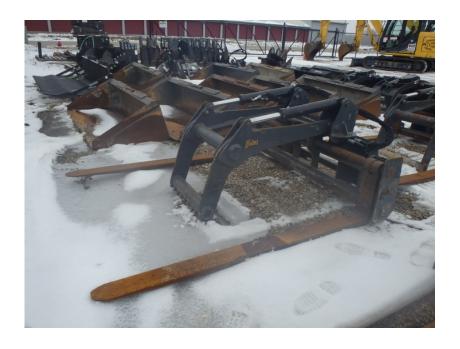

## **Illinois Truck & Equipment**

320 E. Briscoe Dr, Morris, IL 60450 **Jay Reardon** jay@iltruck.com

1-815-941-1900

Attachments: 2017 AMI Rig Mat Grapple

Stock Number: N4881

 $66" \times 72"$ , universal skid steer mount, dual cylinders, 6,400 lbs. @ 24" capacity hydraulic hose group not included, 1,460 lbs.