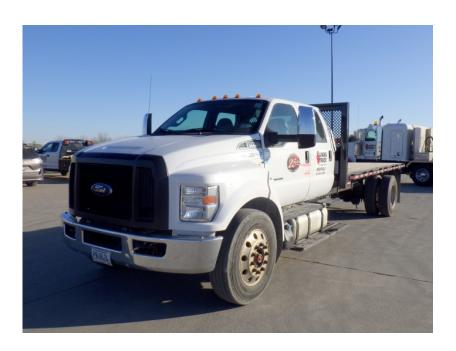

## **Illinois Truck & Equipment**

320 E. Briscoe Dr, Morris, IL 60450 **Jay Reardon** jay@iltruck.com

1-815-941-1900

Truck: 2016 Ford F750SD Flatbed

Stock Number: N4752

RENTAL UNIT ONLY - CALL FOR RENTAL RATES. Crew cab, Powerstroke 6.7L T4f 300HP dsl, automatic trans., Morgan 16' x 96" wide flatbed, single frame, air brakes, air suspension, 31,000 lb. GVRW, 10,000 lbs. front, 21,000 rear, power mirrors, cruise control, pintle hook.

Hour/Mile Meter: 51,875

## **SALE PRICE**

Ford Truck POR

| RENTAL RATE |                   |     |         |         |
|-------------|-------------------|-----|---------|---------|
| MAKE        | MODEL             | DAY | WEEK    | 4 WEEK  |
| Ford        | F750SD<br>Flatbed |     | \$1,425 | \$4,250 |