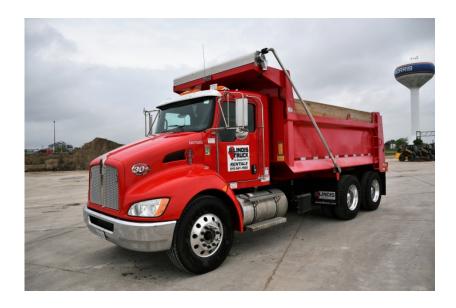

## **Illinois Truck & Equipment**

320 E. Briscoe Dr, Morris, IL 60450 **Jay Reardon** jay@iltruck.com

1-815-941-1900

Truck: 2017 Kenworth T370 Tandem Dump

Stock Number: N4750

RENTAL UNIT ONLY - CALL FOR RENTAL RATES. Cab with A/C, Paccar PX9 330HP T4f diesel, Eaton Fuller 8LL transmission, 54600 GVW, 14,600 front, 40,000 rears, 4.88 differentials, 204" wheel base, Hendrickson Haulmax suspension, air ride cab, air ride seat, heated mirrors, engine brake, diff lock, power windows, power locks, block heater, cruise control, 315/80R22.5 front tires, 11R22.5 rear tires, aluminum buds, 15' Bibeau dump box, pintle hitch, rear air lines, electric tarp.