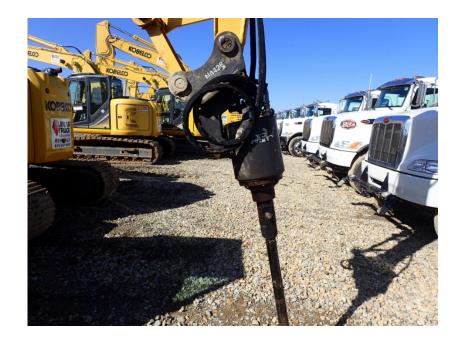

## Attachments: 2015 McMillen X1975 Skid Steer Auger Drive

## Stock Number: N4174

Auger drive with universal skid steer loader mount plate, 2" hex drive, planetary drive, 409 lbs., bit not included.

| SALE PRICE           |                                    |       |       |        |
|----------------------|------------------------------------|-------|-------|--------|
| McMillen Attachments | \$2,700.00                         |       |       |        |
| RENTAL RATE          |                                    |       |       |        |
| MAKE                 | MODEL                              | DAY   | WEEK  | 4 WEEK |
| McMillen             | X1975 Skid<br>Steer Auger<br>Drive | \$125 | \$300 | \$900  |