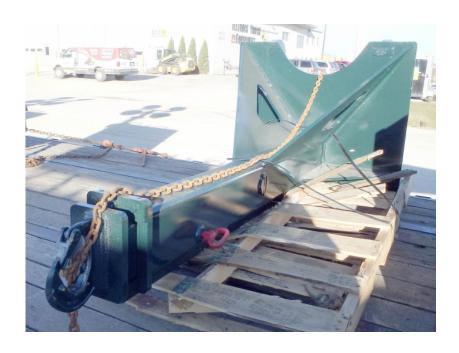

## **Illinois Truck & Equipment**

320 E. Briscoe Dr, Morris, IL 60450 Jay Reardon jay@iltruck.com

1-815-941-1900

Attachments: 2014 JRB Extendable Boom for Wheel Loader

Stock Number: N3768

JRB 2 section extendable boom to fit a Kawasaki 90Z-95Z, 8' 2"-12' long, 1,150 lbs