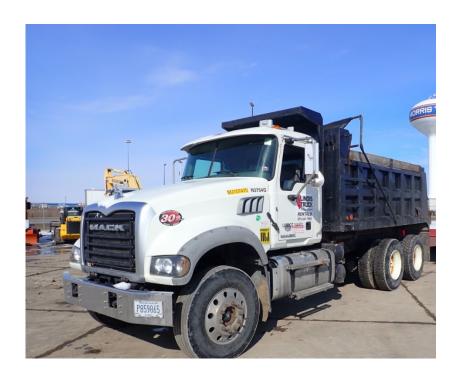

## **Illinois Truck & Equipment**

320 E. Briscoe Dr, Morris, IL 60450 **Jay Reardon** jay@iltruck.com

1-815-941-1900

Truck: 2015 Mack GU433 Tandem

Stock Number: N3754

RENTAL UNIT ONLY - CALL FOR RENTAL RATES. 345HP, Eaton Fuller 8LL, 14,600 lbs. front axle, 40,000 lbs. rear axle, 54,600 GVRW, 204" WB, 4.33 rear ends, Haulmax Hendrickson rear suspension, 14.5' box, manual tarp, cruise, A/C, rear pintle hook, rear air, 21,700 lbs.