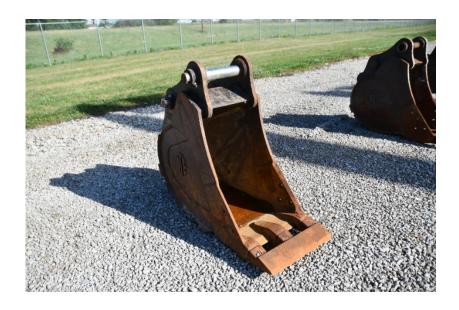

## **Illinois Truck & Equipment**

320 E. Briscoe Dr, Morris, IL 60450 **Jay Reardon** jay@iltruck.com

1-815-941-1900

Attachments: TAG 24" SK210/SK235SR/SK230SR/SK270SR Excavator

**Bucket** 

Stock Number: N3729

24" Heavy duty bucket for Kobelco SK210/SK235SR/SK230SR/SK270SR excavator, .8 yard capacity, Hensley teeth with plate, dead pins, 80MM pins, 12,88" between the ears, 17.4" center to center.