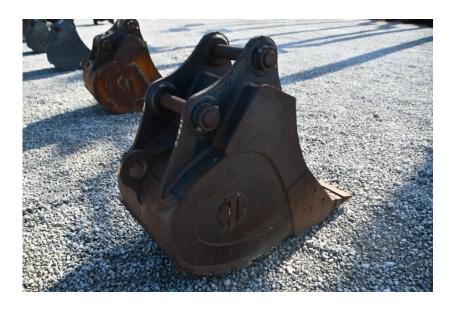

## **Illinois Truck & Equipment**

320 E. Briscoe Dr, Morris, IL 60450 **Jay Reardon** jay@iltruck.com

1-815-941-1900

Attachments: TAG 30" SK210/SK235SR/SK230SR/SK270SR Excavator

**Bucket** 

Stock Number: N3392

30" Heavy duty bucket for Kobelco SK210/SK235SR/SK230SR/SK270SR excavator, 1.0 yard capacity, Hensley teeth, dead pins, 80MM pins, 12,88" between the ears, 17.4" center to center.