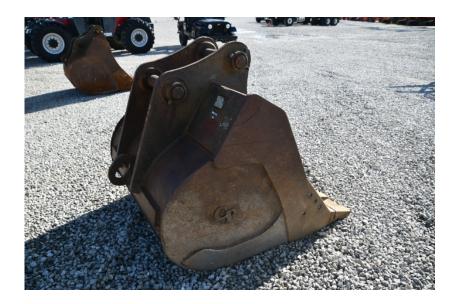

## Attachments: Central Fabricators 54" SK210/SK235SR/SK230SR/SK270SR Excavator Bucket

#### Stock Number: N2521

54" Heavy duty bucket for Kobelco SK210/SK335SR/SK230SR/SK270SR excavator, Hensley teeth with plate, dead pins, 80MM pins, 12,88" between the ears, 17.4" center to center.