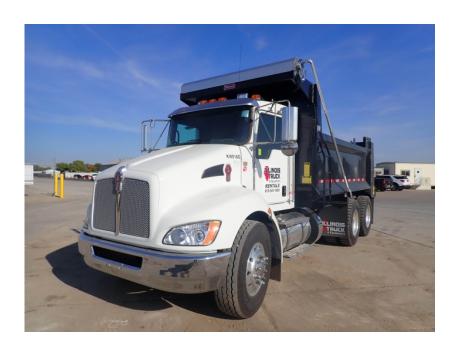

## **Illinois Truck & Equipment**

320 E. Briscoe Dr, Morris, IL 60450 **Jay Reardon** jay@iltruck.com

1-815-941-1900

Truck: 2022 Kenworth T370 Tandem Dump

Stock Number: KW018

RENTAL UNIT ONLY - CALL FOR RENTAL RATES. A/C, Paccar PX9 330HP T4f diesel, Allison 3500RDS auto trans, 54,600 GVW, 14,600 front, 40,000 rears, 5.29 differentials, 198" wheel base, Hendrickson Haulmax suspension, air ride seat, heated mirrors, engine brake, diff lock, power windows, power locks, block heater, cruise control, 315/80R22.5 front tires, 11R22.5 rear tires, aluminum buds, 15' Bibeau dump box, high lift tailgate, pintle hitch, rear air lines, electric tarp.