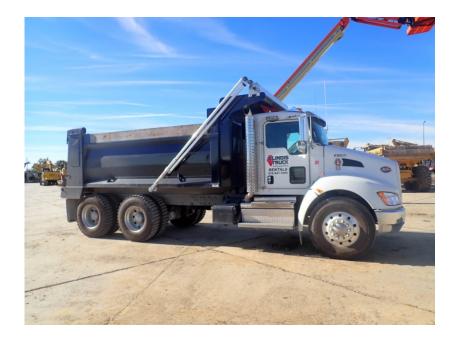

## Truck: 2022 Kenworth T370 Tandem Dump

### Stock Number: KW017

RENTAL UNIT ONLY - CALL FOR RENTAL RATES. A/C, Paccar PX9 330HP T4f diesel, Allison 3500RDS auto trans, 54,600 GVW, 14,600 front, 40,000 rears, 5.29 differentials, 198" wheel base, Hendrickson Haulmax suspension, air ride seat, heated mirrors, engine brake, diff lock, power windows, power locks, block heater, cruise control, 315/80R22.5 front tires, 11R22.5 rear tires, aluminum buds, 15' Beau Roc dump box, high lift tailgate, pintle hitch, rear air lines, electric tarp.