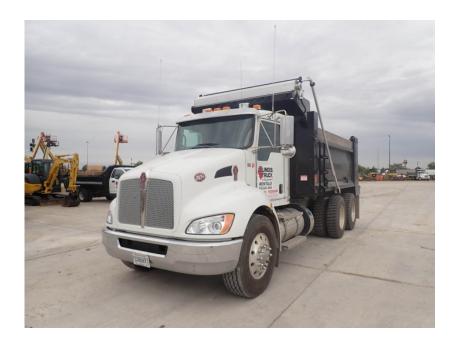

## **Illinois Truck & Equipment**

320 E. Briscoe Dr, Morris, IL 60450 **Jay Reardon** jay@iltruck.com

1-815-941-1900

Truck: 2022 Kenworth T370 Tandem Dump

Stock Number: KW015

RENTAL UNIT ONLY - CALL FOR RENTAL RATES. A/C, Paccar PX9 330HP T4f diesel, Allison 3500RDS auto trans, 54,600 GVW, 14,600 front, 40,000 rears, 5.29 differentials, 198" wheel base, Hendrickson Haulmax suspension, air ride seat, heated mirrors, engine brake, diff lock, power windows, power locks, block heater, cruise control, 315/80R22.5 front tires, 11R22.5 rear tires, aluminum buds, 15' Bibeau dump box, high lift tailgate, pintle hitch, rear air lines, electric tarp.

## SALE PRICE

Kenworth Truck POR

| RENTAL RATE |                     |     |         |         |
|-------------|---------------------|-----|---------|---------|
| MAKE        | MODEL               | DAY | WEEK    | 4 WEEK  |
| Kenworth    | T370 Tandem<br>Dump |     | \$1,925 | \$5,750 |