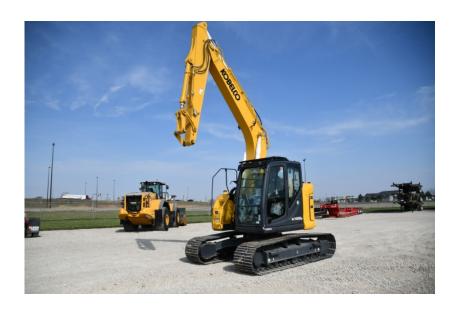

## **Illinois Truck & Equipment**

320 E. Briscoe Dr, Morris, IL 60450 **Jay Reardon** jay@iltruck.com

1-815-941-1900

Excavator: 2021 Kobelco SK140SRLC-7

Stock Number: KOB544

RENTAL UNIT ONLY - CALL FOR RENTAL RATES. Cab with A/C, Isuzu AR-4JJ1XDRAC-01 105HP T4F diesel, integrated noise dust reduction system (INDR), 23.6" triple bar grousers, 9'4" stick, 19'4" dig depth, pattern control, hand control 1-2 way aux hydraulics, additional counterweight, work lights, belly pans, 32,800 lbs.