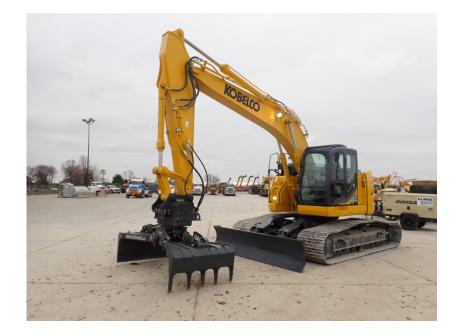

## Excavator: 2021 Kobelco SK270SRLC

#### Stock Number: KOB510

RENTAL UNIT ONLY - CALL FOR RENTAL RATES. A/C, HINO, 166HP Tier 4F diesel, 31.5" pads, 9' 8" stick, 21' 9" dig depth, 1 and 2 way auxiliary hydraulics, pattern control, additional counterweight, air ride suspension heated seat, work lights, belly pan, 60,000 lbs.