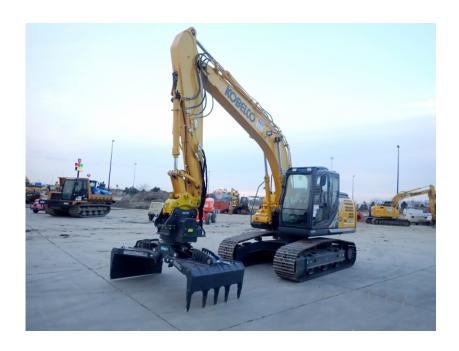

## Illinois Truck & Equipment

320 E. Briscoe Dr, Morris, IL 60450 **Jay Reardon** jay@iltruck.com

1-815-941-1900

Excavator: 2021 Kobelco SK170LC-10 w/Heavy Counterweight

Stock Number: KOB500

RENTAL UNIT ONLY - CALL FOR RENTAL RATES. Cab with A/C, Hino J05EUM-KSST 127HP Tier4f diesel, 23.6" pads, 10' 2" stick, 21' 3" dig depth, additional heavy counterweight, pattern control, rotation aux hydraulics and 1-2 way auxiliary hydraulics work lights, belly pan, air suspension heated seat, 43,750 lbs. Grapple additional, call for price. Warranty 3,000 hr. or 12/31/23.