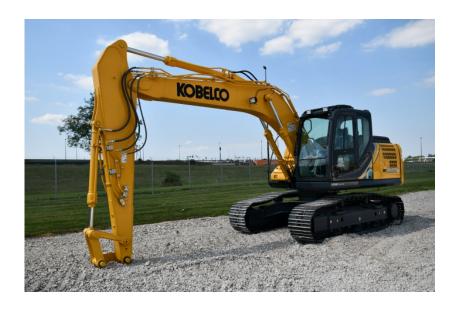

## **Illinois Truck & Equipment**

320 E. Briscoe Dr, Morris, IL 60450 **Jay Reardon** jay@iltruck.com

1-815-941-1900

Excavator: 2020 Kobelco SK170LC-10 w/Heavy Counterweight

Stock Number: KOB499

RENTAL UNIT ONLY - CALL FOR RENTAL RATES. Cab with A/C, Hino J05EUM-KSST 127HP Tier4f diesel, 23.6" pads, 10' 2" stick, 21' 3" dig depth, additional heavy counterweight, pattern control, rotation aux hydraulics and 1-2 way auxiliary hydraulics work lights, belly pan, air suspension heated seat, 43,750 lbs. Warranty 3,000 hr. or 12/31/23.