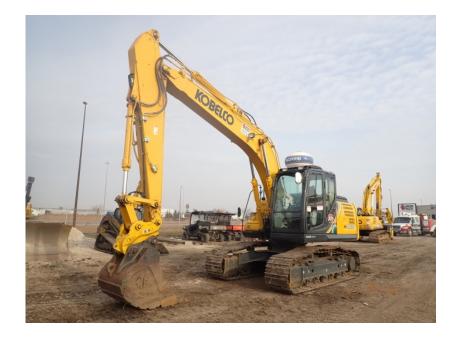

## Excavator: 2020 Kobelco SK170LC-10 w/Heavy Counterweight

#### Stock Number: KOB498

RENTAL UNIT ONLY - CALL FOR RENTAL RATES. Cab with A/C, Hino J05EUM-KSST 127HP Tier4f diesel, 23.6" pads, 10' 2" stick, 21' 3" dig depth, additional heavy counterweight, pattern control, 1-2 way auxiliary hydraulics work lights, belly pan, air suspension heated seat, 43,750 lbs. Warranty 3,000 hr. or 12/31/23.