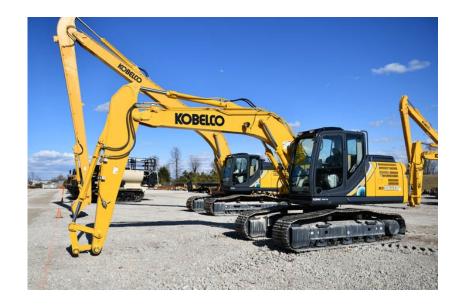

## **Excavator**: 2020 Kobelco SK170LC-10 w/Heavy Counterweight **Stock Number**: KOB497

RENTAL UNIT ONLY - CALL FOR RENTAL RATES. Cab with A/C, Hino J05EUM-KSST 127HP Tier4f diesel, 23.6" pads, 10' 2" stick, 21' 3" dig depth, additional heavy counterweight, pattern control, 1-2 way auxiliary hydraulics work lights, belly pan, air suspension heated seat, 43,750 lbs. Warranty 3,000 hr. or 12/31/23.

Hour/Mile Meter: 578

| SALE PRICE        |                                        |       |         |         |
|-------------------|----------------------------------------|-------|---------|---------|
| Kobelco Excavator | POR                                    |       |         |         |
|                   |                                        |       |         |         |
| RENTAL RATE       |                                        |       |         |         |
| MAKE              | MODEL                                  | DAY   | WEEK    | 4 WEEK  |
| Kobelco           | SK170LC-10<br>w/Heavy<br>Counterweight | \$575 | \$1,675 | \$5,000 |